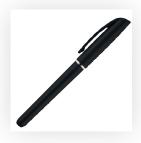

| Your Ref: | Quantity:  | Product Code: TPC680101 |
|-----------|------------|-------------------------|
| Our Ref:  | Version: 1 | Product Colour: BLACK   |

## **PANTONE REFERENCE(S)**

🚱 Full colour printing

ARTWORK SCALE 100% Digital Print Area:  $45 \text{mm} \times 7 \text{mm}$ 

Product Image for visualisation - colours may vary